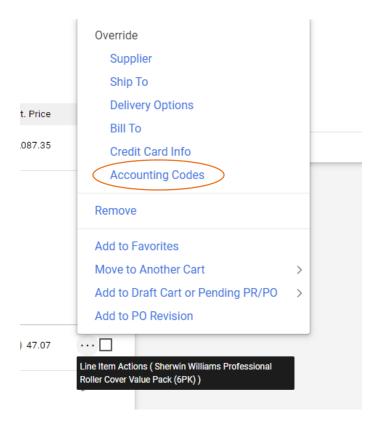

## 14. Click in the pencil icon in the Accounting Code section to enter FOAP information.

| Accounting Codes           |                        |                      |                                                           |          | » ··· · · |
|----------------------------|------------------------|----------------------|-----------------------------------------------------------|----------|-----------|
| Fund                       | Organization           | Account              | Program                                                   | Activity |           |
| no value<br>S Required     | no value<br>S Required | no value<br>Required | no value<br>SRequired                                     | no value |           |
|                            |                        |                      |                                                           |          |           |
| Internal Notes and Attachr | ments                  | <i>∳</i> ··· Ex      | ternal Notes and Attachments                              |          | ø ··· ~   |
| Internal Notes and Attachr | ments<br>no value      | · · · ·              | ternal Notes and Attachments te to all Suppliers no value |          | ø v       |