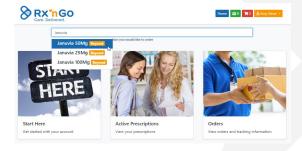

### **How Do I Sign Up and Lookup Medications?**

Go to www.rxngo.com select Medications Tab and put in your Employer & Plan

### **Create Self-Service Portal**

Sign up online at <u>rxngo.com</u> or over the phone at 888-697-9646