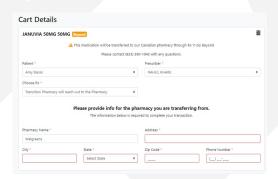

# Add Pharmacy and Doctor Info

Escribe, Phone, or Fax in Prescriptions for 90-day mail order delivery at \$0 copayment

### **Update Your Doctor or Prescriber**