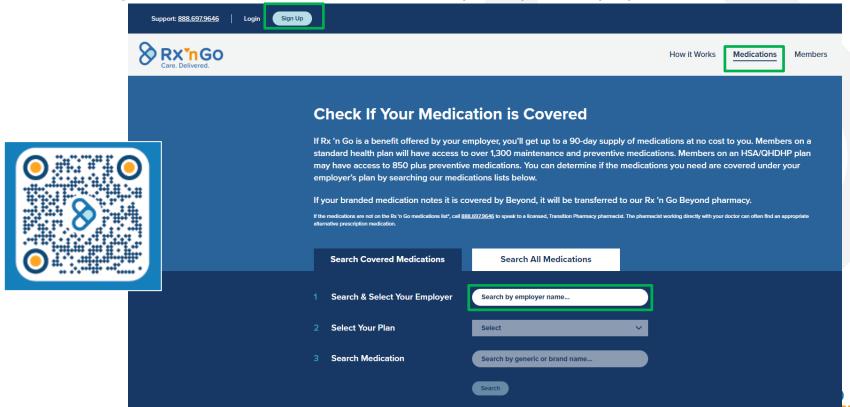

### **How Do I Sign Up and Lookup Medications?**

Go to www.rxngo.com select Medications Tab and put in your Employer & Plan

### **Create Self-Service Portal**

Sign up online at <u>rxngo.com</u> or over the phone at 888-697-9646