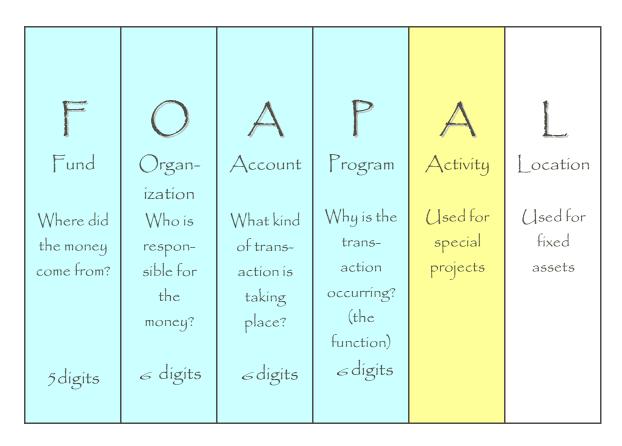

# **FOAPAL Elements**

#### Fund

- Identifies the source of the money (the "Where?")
- Balance sheet and revenue/expense reports can be produced on a Fund
- Funds can be restricted (such as grants and endowments) or unrestricted (general)

#### Organization

- Identifies the unit responsible for managing the money (the "Who?")
- May be associated or used with several funds
- Follows a structure very similar to our organization chart

#### Account

- Describes the "What?" of a financial transaction
- Identifies the kind of transaction taking place
- Examples:

479100 Sales Revenue 536140 Office Supplies

#### Program

- Describes the function being supported by a transaction (the "**Why**?") Program codes provide a way of classifying transactions across organizations and accounts
- Most educational institutions use program codes defined by the National Association of College and University Business Officers (NACUBO)
- Programs include:
  - Instruction
  - $\circ$  Research
  - Public Services
  - $_{\odot}$  Academic Support
  - Student Services
  - Institutional Support
  - o Operation and Maintenance of Plant
  - Auxiliaries

#### Activity

- Optional component of the FOAP(AL)
- Used to track revenue and expenditure activities within a project or program

#### Location

- Optional component of the FOAP(AL)
- Normally used to represent a physical location, such as a building or room