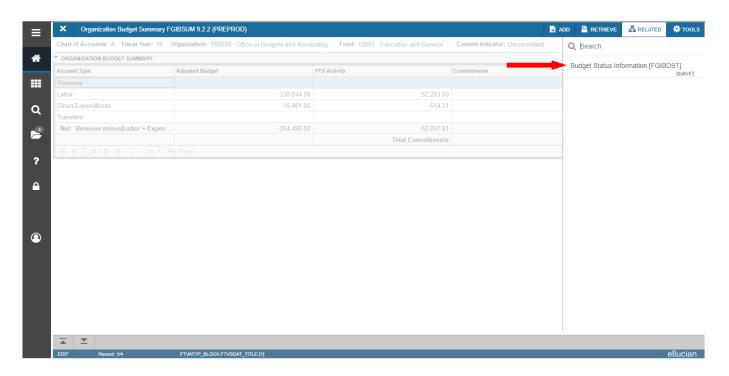

#### **Computed Columns**

Hit the "go back" icon to return to the screen where your initial budget query was performed. At the bottom of this query report is a "**Compute Additional Columns for the query**" section.

This will create a new column of data which is derived from the values in two other columns. The "**Operator**" field below shows five different types of calculations that can be done.

In the example below, the last column of data in the report (available balance) is being calculated as a percent of the first column of data (adjusted budget); will be displayed as the last column in the report; and will have a column title of "Percent Unspent".